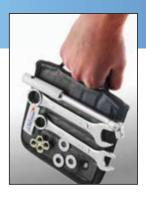

## Your mobile tool rack

Flexible magnetic mat designed for holding tools and small parts secure in the workshop, garage or on the jobsite. Attracts to any flat or curved ferrous metal surface. Keeps your tools and parts with you while you're working, helping you stay organized and work fast.

#### Flexible and magnetic on both sides

- Powerful magnetic strength for use in any position – flat, vertical and overhead.
- Keeps parts grouped and organized for fast reassembly.
- Wraps around and attracts to itself for use on non-metal surfaces such as ladders, posts and poles.