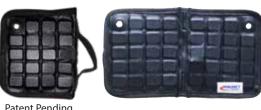

#### Durable synthetic leather

· Resistant to rips and damage, grease, oils, and common shop chemicals. Wipes clean easily.

### Reinforced grommets and sewn-in handle

• For mounting options and ease of carrying.

**3 sizes available** • 07077 - 6.75" x 12.5" MSRP: \$21.00

• 07078 - 6.5" x 18" MSRP: \$31.50

• 07079 - 8.85" x 19.5" MSRP: \$42.00

Patent Pending