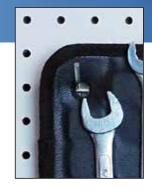

#### Flexible and magnetic on both sides

- Powerful magnetic strength for use in any position – flat, vertical and overhead.
- Keeps parts grouped and organized for fast reassembly.
- Wraps around and attracts to itself for use on non-metal surfaces such as ladders, posts and poles.