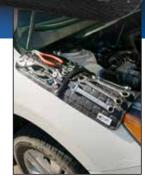

## Your mobile tool rack

Flexible magnetic mat designed for holding tools and small parts secure in the workshop, garage or on the jobsite. Attracts to any flat or curved ferrous metal surface. Keeps your tools and parts with you while you're working, helping you stay organized and work fast.

#### Flexible and magnetic on both sides

- Powerful magnetic strength for use in any position – flat, vertical and overhead.
- Keeps parts grouped and organized for fast reassembly.
- Wraps around and attracts to itself for use on non-metal surfaces such as ladders, posts and poles.