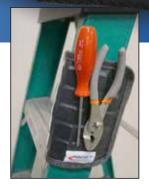

#### Flexible and magnetic on both sides

- Powerful magnetic strength for use in any position – flat, vertical and overhead.
- Keeps parts grouped and organized for fast reassembly.
- Wraps around and attracts to itself for use on non-metal surfaces such as ladders, posts and poles.