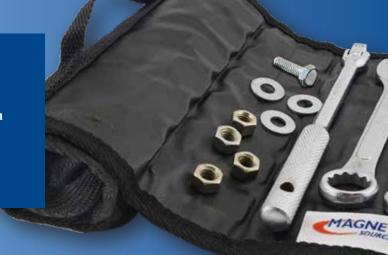

## Your mobile tool rack

Flexible magnetic mat designed for holding tools and small parts secure in the workshop, garage or on the jobsite. Attracts to any flat or curved ferrous metal surface. Keeps your tools and parts with you while you're working, helping you stay organized and work fast.

#### Flexible and magnetic on both sides

- Powerful magnetic strength for use in any position – flat, vertical and overhead.
- Keeps parts grouped and organized for fast reassembly.
- Wraps around and attracts to itself for use on non-metal surfaces such as ladders, posts and poles.

#### Durable synthetic leather

· Resistant to rips and damage, grease, oils, and common shop chemicals. Wipes clean easily.

### Reinforced grommets and sewn-in handle

• For mounting options and ease of carrying.

**3 sizes available** • 07077 - 6.75" x 12.5" MSRP: \$21.00

• 07078 - 6.5" x 18" MSRP: \$31.50

• 07079 - 8.85" x 19.5" MSRP: \$42.00