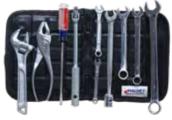

## Your mobile tool rack

Flexible magnetic mat designed for holding tools and small parts secure in the workshop, garage or on the jobsite. Attracts to any flat or curved ferrous metal surface. Keeps your tools and parts with you while you're working, helping you stay organized and work fast.

#### Flexible and magnetic on both sides

- Powerful magnetic strength for use in any position – flat, vertical and overhead.
- Keeps parts grouped and organized for fast reassembly.
- Wraps around and attracts to itself for use on non-metal surfaces such as ladders, posts and poles.