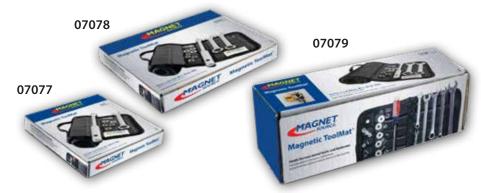

### Reinforced grommets and sewn-in handle

• For mounting options and ease of carrying.

**3 sizes available** • 07077 - 6.75" x 12.5" MSRP: \$21.00

• 07078 - 6.5" x 18" MSRP: \$31.50

• 07079 - 8.85" x 19.5" MSRP: \$42.00